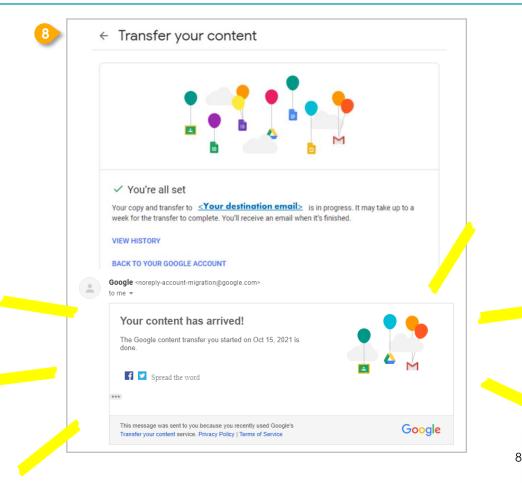

| Z. ACCOU                | nt verified                                                                                                             |                                       |
|-------------------------|-------------------------------------------------------------------------------------------------------------------------|---------------------------------------|
| 3. Select co            | ontent to copy and                                                                                                      |                                       |
| ransfer                 |                                                                                                                         |                                       |
| he other accou          | tent you'd like to copy and transfer to<br>int. People you've shared files with<br>ccess to the originals. Learn more 🖸 |                                       |
| Sui nave du             | o de tener versioner et en                                                          |                                       |
|                         |                                                                                                                         |                                       |
|                         | ur Student iCON email≥ →                                                                                                | < <u>Your destination email&gt;</u>   |
| <u><yo< u=""></yo<></u> | ur Student iCON email≥ →                                                                                                | < <u>Your destination email&gt;</u>   |
| <u><yo< u=""></yo<></u> |                                                                                                                         | < <u>Your destination email&gt;</u>   |
| Product                 | Details                                                                                                                 | <your destination="" email=""></your> |
| Product                 | Details<br>My Drive files, Files you own<br>All mail                                                                    |                                       |

8 All set!

You'll receive an email once the export is complete.

<u>Part 1</u> - Backup Student iCON data to your personal Gmail Account <u>Option B:</u> Download your data (applicable to all Google apps)