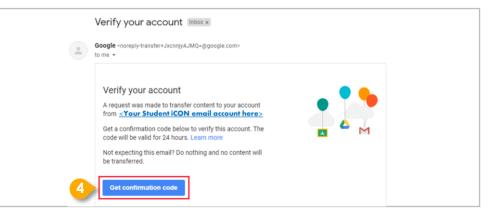

- Login to Student iCON: <u>http://myaccount.google.com/</u>
- 2 Under "Data & privacy", Click on "Start transfer" on the "Transfer your Content" widget
- Enter your destination account to transfer your data.
  - → Click "SEND CODE"

→ Click "Get confirmation code"

5 Copy the confirmation code generated.