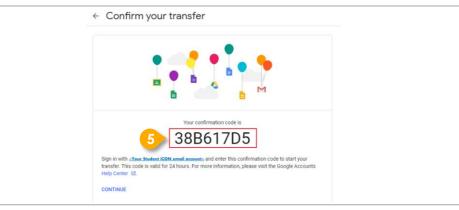

→ Click "Get confirmation code"

5 Copy the confirmation code generated.

#### 6 Return to Google Takeout.

- → Enter the code under "Verify your destination account"
- → Click "VERIFY"

| ✓ 1. Code sent to <u><your account="" destination="" email=""></your></u> |       |
|---------------------------------------------------------------------------|-------|
| 2. Verify your destination account                                        |       |
| Check your <your account="" destination="" email="">email</your>          |       |
| or a confirmation code and enter it here. It may take                     |       |
| a few minutes for the email to appear in your inbox.                      | ***** |
|                                                                           | _     |
| Enter code                                                                |       |
| 88617D5                                                                   |       |