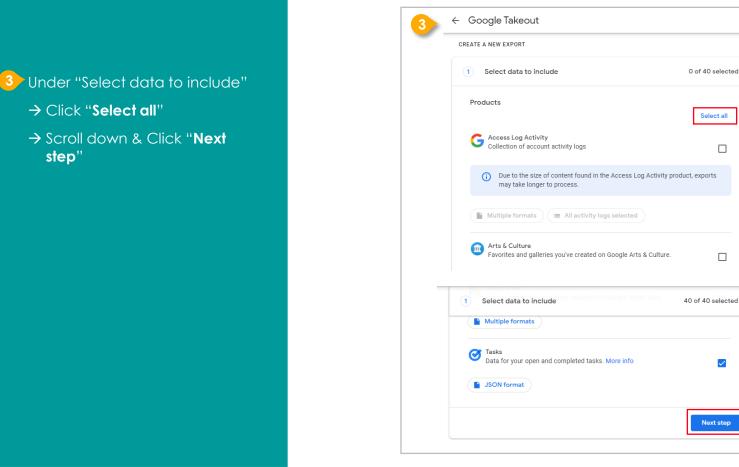

Part 1 - Backup Student iCON data to your personal Gmail Account Option B: Download your data (applicable to all Google apps)

→ Click "Select all"

step"

<u>Part 1</u> - Backup Student iCON data to your personal Gmail Account <u>Option B:</u> Download your data (applicable to all Google apps)