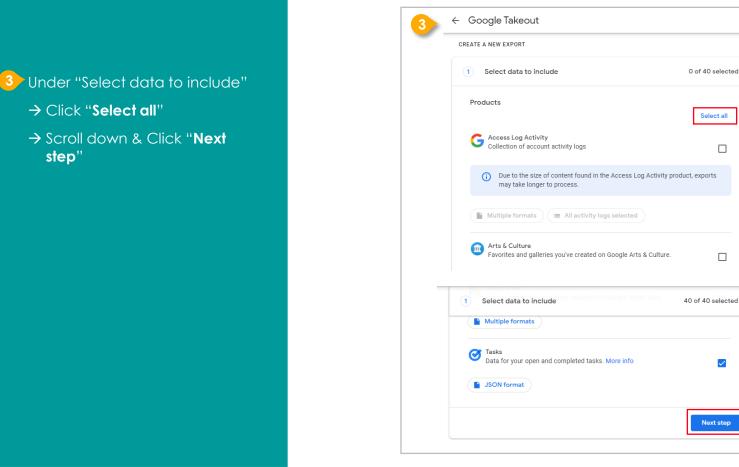

Part 2 - Backup Student iCON data without personal Gmail Account Option A: Download your data (applicable to all Google apps)

→ Click "Select all"

step"

<u>Part 2</u> - Backup Student iCON data without personal Gmail Account <u>Option A</u>: Download your data (applicable to all Google apps)